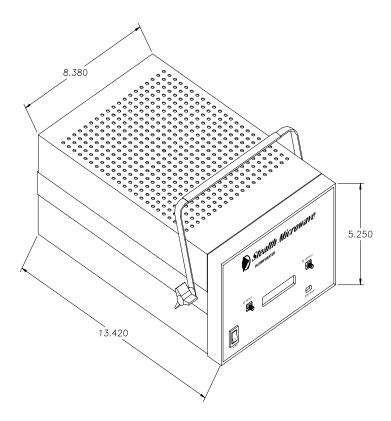

## **DIMENSIONS IN INCHES**

 $1007\ Whitehead\ Road\ Ext.,\ Trenton,\ NJ\ 08638$ 

Tel: (609) 538-8586 ♦ Fax: (609) 538-8587

Email: sales@stealthmicrowave.com • Web site: www.stealthmicrowave.com